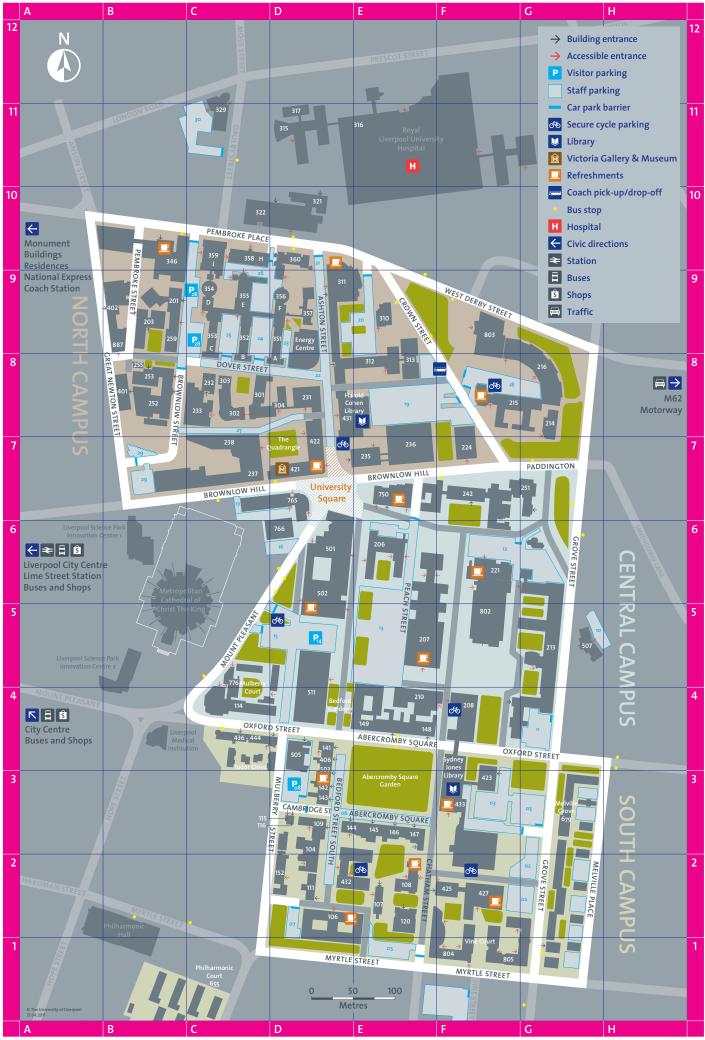

# campus map

## How to find us

The University campus is situated just minutes from Liverpool city centre and is easily accessible by road, rail, coach, ferry or air.

© The University of Liverpool 21.04.2011

| DEPARTMENT BUILDING NO.                                              | GRID REF.        | DEPARTMENT BUILDING NO.                      |
|----------------------------------------------------------------------|------------------|----------------------------------------------|
| A                                                                    |                  | Environmental Sciences,                      |
| Accommodation Office 502                                             | D6               | School of 107, 109, 201, 2                   |
| Active Learning Laboratory 238                                       | C7               | Examinations Office 765                      |
| Aimhigher Directorate 502                                            | D6               | _                                            |
| Alsop Building 750                                                   | E7               | F<br>Facilities Management 509               |
| Alumni & Development Office 765                                      | D7               | Facilities Management Sto                    |
| APEX Building 803                                                    | F9               | Faculties Support Office 7                   |
| Archaeology, Classics &                                              | 50.00            | Faith Express 765                            |
| Egyptology 146, 147, 253                                             | E3, B8           | Finance Office 765                           |
| Architecture 149<br>Archive Studies 144                              | E4<br>D3         | Foresight Centre (Block J)                   |
| Archives Unit 433                                                    | F3               | Chapel 353                                   |
| Ashton Building 422                                                  | D7               | Foundation Building 765                      |
| Augustus John Pub 750                                                | E7               | French 108                                   |
|                                                                      |                  | G                                            |
| B                                                                    |                  | Garstang Museum 147                          |
| Bedford House 505                                                    | D4               | Gastroenterology RLUH                        |
| Biosciences Building 215, 216<br>Biomedical Sciences 312, 313, 315 D | F8, G8           | Geography 107                                |
| Blackwell's Bookshop 750                                             | 6, E6, D11<br>E7 | Geomagnetism Laborator                       |
| Brodie Tower 233                                                     | C8               | George Holt Building 231                     |
| Brownlow Group Practice 358                                          | C10              | German 108                                   |
| Business Gateway 354                                                 | C9               | Gordon Stephenson Build                      |
|                                                                      |                  | Graduate School 765                          |
| C                                                                    |                  | Graduate School Suite 22                     |
| Cancer Registry 232                                                  | C8               | н                                            |
| Cancer Research Centre (CRC) 329                                     | C11              | Haematology 315                              |
| Cancer Studies RLUH                                                  | E11              | Harrison Hughes Building                     |
| Careers & Employability Service 502<br>Cedar House 360               | D6<br>D10        | Henry Cohen Lecture The                      |
| Central & Eastern European Studies                                   |                  | Harold Cohen Library 431                     |
| Central Teaching Laboratory (CTL) 8                                  |                  | Hart Building 766                            |
| Centre for Excellence in                                             |                  | Hartley Building 253                         |
| Medical Education 360                                                | D10              | Health Sciences<br>(Waterhouse Building B) 3 |
| Centre for Materials Discovery (CMD                                  | ) 213 <b>G6</b>  | Hispanic Studies 108                         |
| Chadwick Tower 207                                                   | E5               | History 144                                  |
| Chatham Building 425                                                 | F2               | Hospitality Services 503                     |
| Chemistry 213                                                        | G5               | Human Resources 766                          |
| Children's Centre 507                                                | G5               | -                                            |
| Civic Design 109                                                     | D3               | Immunology 015                               |
| Clinical Chemistry 315                                               | D11              | Immunology 315<br>Innovative Catalysis 213   |
| Clinical Engineering 315                                             | D11              | International Recruitment                    |
| Clinical Psychology 302                                              | C8               | Relations Team 765                           |
| Clinical Science RLUH                                                | E11              | Institute of Ageing & Chro                   |
| Combined Honours 148                                                 | E4               | Institute of Learning & Tea                  |
| Committee Secretariat 765<br>Communication and Media 107             | D7<br>E2         | Institute of Translational N                 |
| Community Studies 360                                                | D10              | Irish Studies 141                            |
| Computer Laboratory 224                                              | F7               | Italian 108                                  |
| Computer Science 231, 422                                            | D8, D7           | J                                            |
| Computing Services 765 224                                           | D7, F7           | Jane Herdman Building 20                     |
| Confucius Institute 114                                              | C4               | Johnston Building 304                        |
| Continuing Education &                                               |                  | Jones Building 303                           |
| Professional Development 114                                         | C4               | -                                            |
| Corporate Communications 765                                         | D7               | L<br>Latin American Studies 11               |
| Counselling Service 436                                              | C4               | Law 120                                      |
| Cultures, Languages & Area Studies,                                  |                  | Law & Social Justice, Sch                    |
| School of (SOCLAS) 108                                               | E2               | Legal, Risk & Compliance                     |
| Cypress Building 108                                                 | E2               | Leggate Theatre 421                          |
| D                                                                    |                  | Library, Harold Cohen 431                    |
| Dental Hospital 322                                                  | C10              | Library, Sydney Jones 433                    |
| Dental School 322                                                    | C10              | Lifelong Learning, Centre                    |
| Derby Building 252                                                   | <b>B8</b>        | Life Sciences Building 215                   |
| Donnan & Robert Robinson Laborato                                    |                  | Liverpool Cancer Trials Ur                   |
| Duncan Building 315                                                  | D11              | Liverpool Guild of Student                   |
| E                                                                    |                  | Liverpool International Co                   |
| Earth & Ocean Sciences 201, 203                                      | B9               | Liverpool Law Clinic 440                     |
| Educational Development 776                                          | C5               | Liverpool Medical Instituti                  |
| Educational Opportunities 421                                        | D7               | Liverpool Science Park Ini                   |
| Edwards Building 321                                                 | D10              | Liverpool Student Homes                      |
| Eleanor Rathbone Building 106                                        | D2               | Liverpool University Press                   |
| Electrical Engineering &                                             |                  | Μ                                            |
| Electronics 235, 236                                                 | E7               | Magnetic Resonance and                       |
| Engineering 238                                                      | C7               | Research Centre (MARIAR                      |
| English 108                                                          | E2               | Mail Room 401                                |